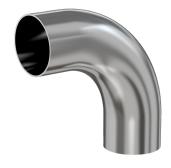

# Weld 90 degree radius elbow 3" OD 90 degree radius elbow, tumble finish, 316L SS

Part number: G-2WC-300-316L

## Weld 90 degree radius elbow

3" OD 90 degree radius elbow, tumble finish, 316L SS

- Use wled fittings and tubing to create unique pump line geometries
- Fittings with extended tangents ideal for orbital welders
- Contact us at 800-824-4166 to find out about Nor-Cal's custom weldment offerings

#### G-2WC-300-316L

| Parameters        | Specifications                      |
|-------------------|-------------------------------------|
| Tube OD           | 3"                                  |
| Elbow Type        | Radius 90 Degree                    |
| Material          | 316L stainless                      |
| Port Length       | 4.50"                               |
| Wall Thickness    | 0.065"                              |
| Finish            | Tumble                              |
| Vacuum Range      | 1 · 10 <sup>-13</sup> mbar to 1 bar |
| Temperature Range | -200 °C to 450 °C                   |
| Weight            | 1.22 lbs                            |