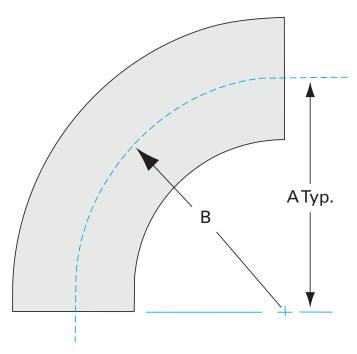

#### G-2WC-300-316L

| Parameters        | Specifications                      |
|-------------------|-------------------------------------|
| Tube OD           | 3"                                  |
| Elbow Type        | Radius 90 Degree                    |
| Material          | 316L stainless                      |
| Port Length       | 4.50"                               |
| Wall Thickness    | 0.065"                              |
| Finish            | Tumble                              |
| Vacuum Range      | 1 · 10 <sup>-13</sup> mbar to 1 bar |
| Temperature Range | -200 °C to 450 °C                   |
| Weight            | 1.22 lbs                            |