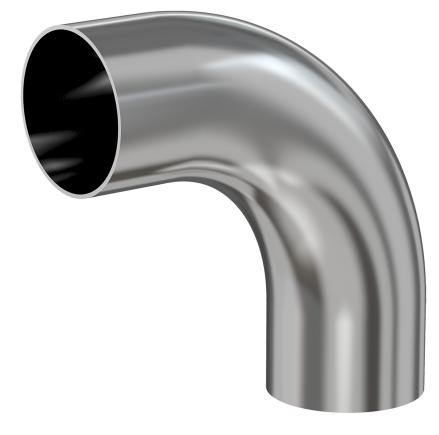

# Weld 90 degree radius elbow 3" OD 90 degree radius elbow, tumble finish, 316L SS

Part number: G-2WC-300-316L

## Weld 90 degree radius elbow

3" OD 90 degree radius elbow, tumble finish, 316L SS

- Use wled fittings and tubing to create unique pump line geometries
- Fittings with extended tangents ideal for orbital welders
- Contact us at 800-824-4166 to find out about Nor-Cal's custom weldment offerings

#### G-2WC-300-316L

| Parameters        | Specifications                      |
|-------------------|-------------------------------------|
| Tube OD           | 3"                                  |
| Elbow Type        | Radius 90 Degree                    |
| Material          | 316L stainless                      |
| Port Length       | 4.50"                               |
| Wall Thickness    | 0.065"                              |
| Finish            | Tumble                              |
| Vacuum Range      | 1 · 10 <sup>-13</sup> mbar to 1 bar |
| Temperature Range | -200 °C to 450 °C                   |
| Weight            | 1.22 lbs                            |